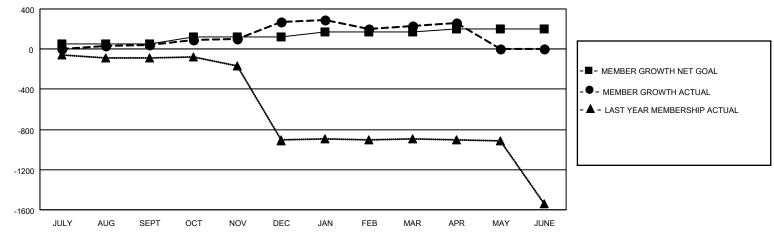

## GOALS AND ACTUAL MEMBERS CUMULATIVE

| DROPPED CLUBS: 9   |     | 76 CLUBS OF 137 ADDED 1 OR MORE | GENDER DISTRIBUTION             |                |       |
|--------------------|-----|---------------------------------|---------------------------------|----------------|-------|
|                    |     | NEW MEMBERS                     | MALE                            | 4,588 (63.54%) |       |
|                    |     |                                 | FEMALE                          | 2,633 (36.46%) |       |
| DROPPED MEMBERS    |     |                                 |                                 |                |       |
| DECEASED           | 31  | CLICK HERE FOR CUMULATIVE       | TOTAL FAMILY UNIT MEMBERS       |                | 5,280 |
| CLUB CANCELLED 106 |     | MEMBERSHIP DATA                 | FAMILY MEMBERS PAYING HALF DUES |                | 3,291 |
| OTHER 336          |     |                                 |                                 |                |       |
| TOTAL              | 473 |                                 | 5626                            |                |       |