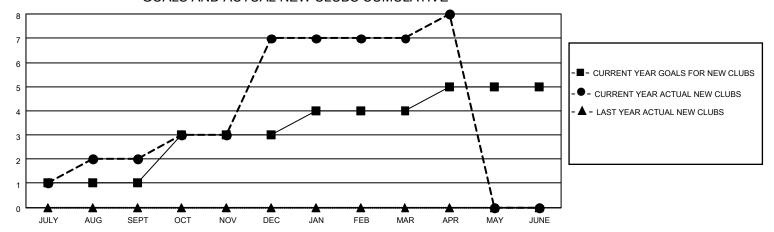

| 2           | 0             | JULY/AUG/SEPT         | 50                      | 188                     | 127                                                |  |
| OCT/NOV/DEC   | 2             | 5           | 1             | OCT/NOV/DEC           | 75                      | 433                     | 189                                                |  |
| JAN/FEB/MAR   | 1             | 0           | 8             | JAN/FEB/MAR           | 50                      | 120                     | 131                                                |  |
| APR/MAY/JUNE  | 1             | 1           | 0             | APR/MAY/JUNE          | 25                      | 92                      | 26                                                 |  |

## GOALS AND ACTUAL NEW CLUBS CUMULATIVE



## GOALS AND ACTUAL MEMBERS CUMULATIVE



| DROPPED CLUBS: 9   |     | 76 CLUBS OF 137 ADDED 1 OR MORE | GENDER DISTRIBUTION             |                |       |
|--------------------|-----|---------------------------------|---------------------------------|----------------|-------|
|                    |     | NEW MEMBERS                     | MALE                            | 4,588 (63.54%) |       |
|                    |     |                                 | FEMALE                          | 2,633 (36.46%) |       |
| DROPPED MEMBERS    |     |                                 |                                 |                |       |
| DECEASED           | 31  | CLICK HERE FOR CUMULATIVE       | TOTAL FAMILY UNIT MEMBERS       |                | 5,280 |
| CLUB CANCELLED 106 |